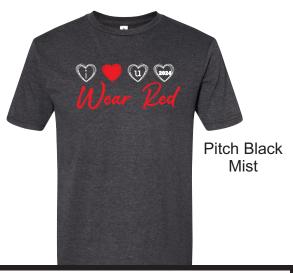

## **Design A**

#### Gildan CVC Short Sleeve

Adult Small - Adult Extra Large \$23-3X \$22-2X Youth Small - Youth Extra Large