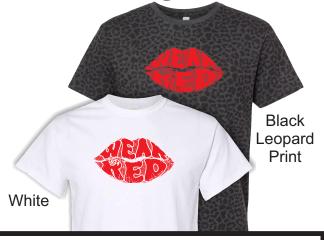

## **Design C**

#### Gildan 100% Cotton Short Sleeve

Adult Small - Adult Extra Large \$17-2X \$18-3X \$19-4X \$20-5X ea YouthSmall - Youth Extra Large

#### Black Leopard Short Sleeve

Adult Small - Adult Extra Large \$27-2X \$28-3X \$29-4X ea Youth Small - Youth Extra Large