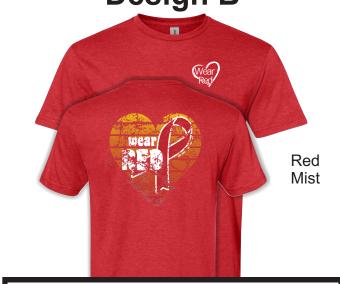

### Design B

#### Gildan CVC Short Sleeve

Adult Small - Adult Extra Large \$22-2X \$23-3X Youth Small - Youth Extra Large