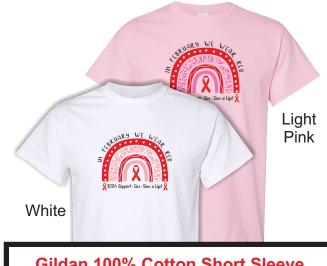

### **Design D**

Gildan 100% Cotton Short Sleeve

Adult Small - Adult Extra Large \$17-2X \$18-3X \$19-4X \$20-5X Youth Small - Youth Extra Large